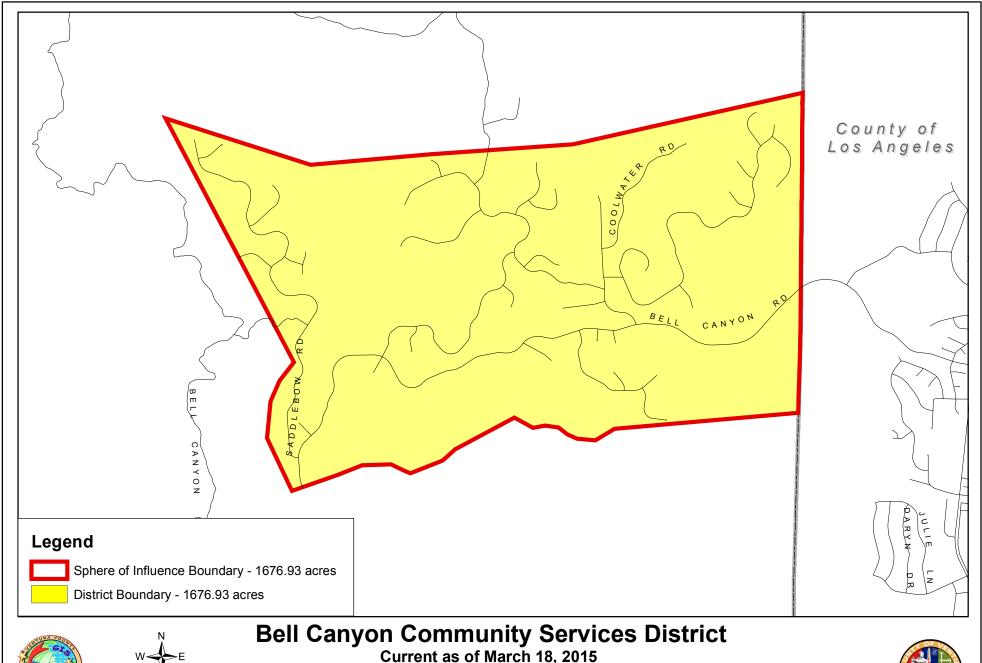

## Current as of March 18, 2015

Prepared by County of Ventura - IT Services Department - GIS Services State Plane Coordinate System California Zone V - NAD 27 This map was compiled from records and computations

Copyright 2015 County of Ventura. Design, maps, index and text of this map are copyrighted. It is unlawful to copy or reproduce, either in digital or paper form, any part thereof for personal use or resale.

4,000

WARNING: The information contained hereon was created by the Ventura County Geographic Information System (GIS), which is designed and operated solely for the convenience of the County and related contract entities. The County does not warrant the accuracy of this information, and no decision involving a risk of economic loss or physical injury should be made in reliance thereon.