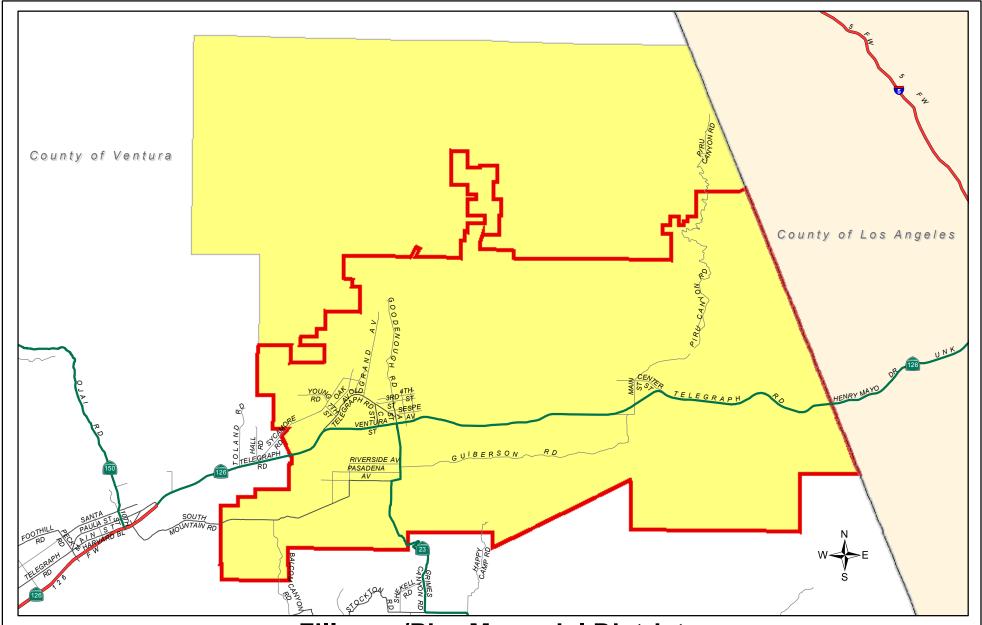

## Fillmore/Piru Memorial District

Current as of: November 14, 2012

Prepared by County of Ventura - IT Services Department - GIS Services State Plane Coordinate System California Zone V - NAD 27 This map was compiled from records and computations Published: November, 2013