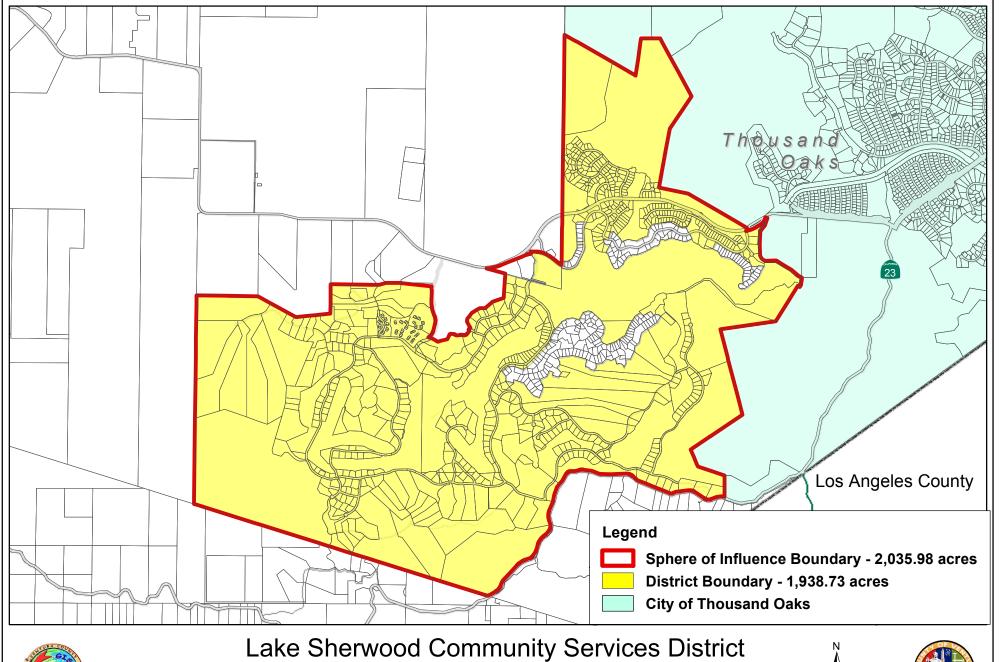

## Lake Sherwood Community Services District Current as of October 21, 2015

0 1,250 2,500 5,000

Copyright 2015 County of Ventura. Design, maps, index and text of this map are copyrighted. It is unlawful to copy or reproduce, either in digital or paper form, any part thereof for personal use or resale