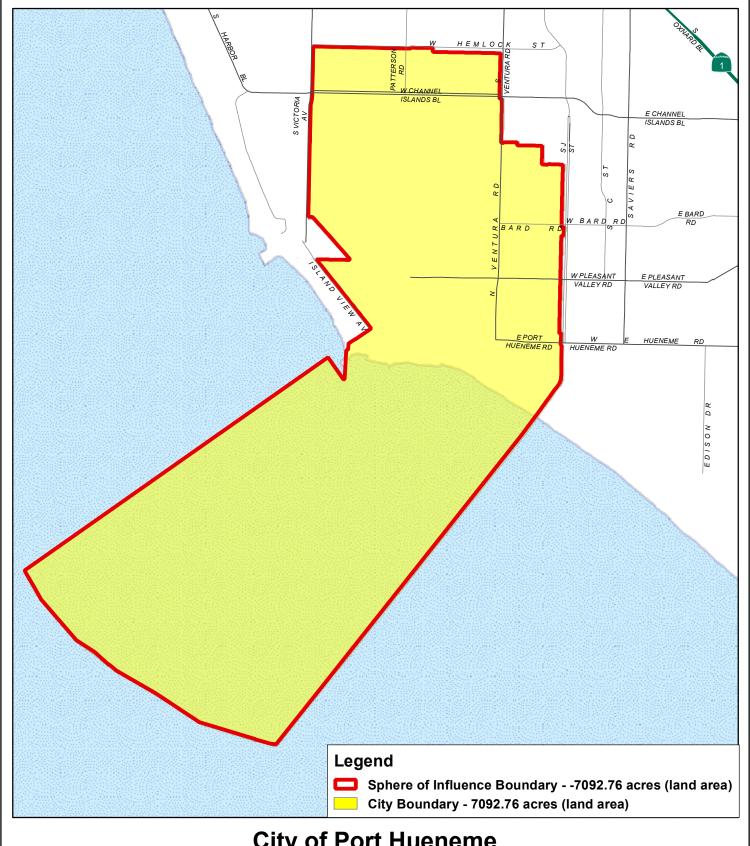

## **City of Port Hueneme**

Prepared by County of Ventura - IT Services Department - GIS Services State Plane Coordinate System California Zone V - NAD 27 This map was compiled from records and computations

**WARNING:** The information contained hereon was created by the Ventura County Geographic Information System (GIS), which is designed and operated solely for the convenience of the County and related contract entities. The County does not warrant the accuracy of this information, and no decision involving a risk of economic loss or physical injury should be made in reliance thereon.