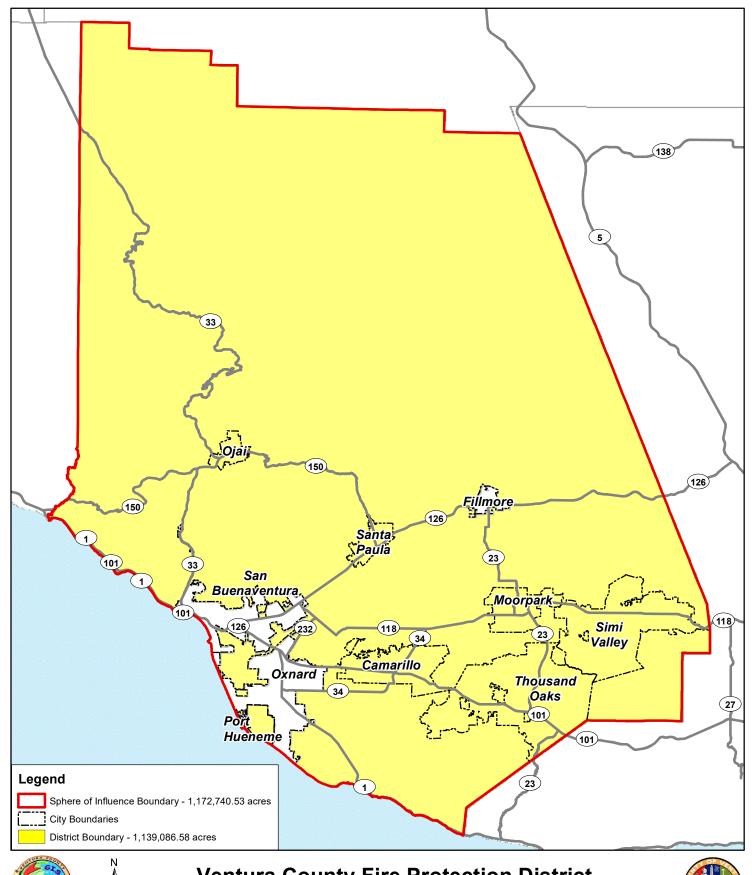

## Ventura County Fire Protection District Current as of October 16, 2019

Prepared by County of Ventura - IT Services Department - GIS Services
State Plane Coordinate System California Zone V - NAD 27
This map was compiled from records and computations